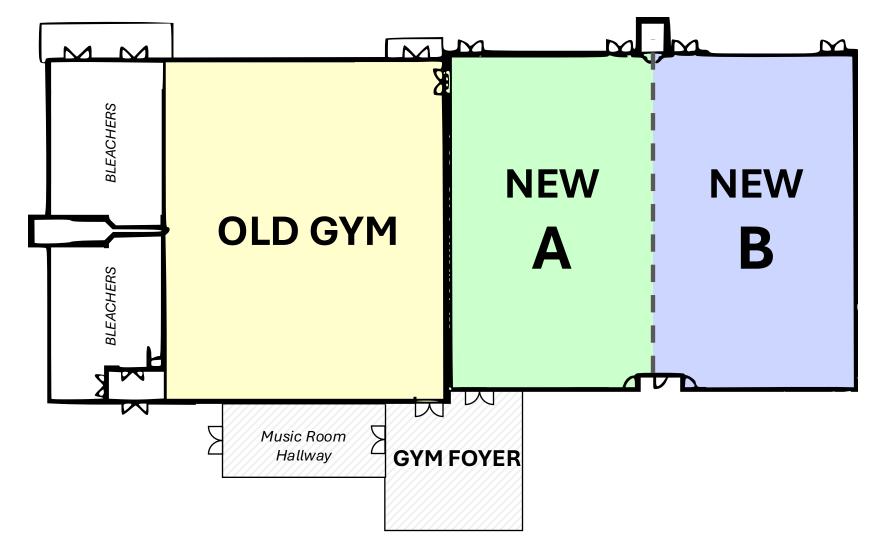

This year, we are excited to welcome five schools, including a new addition the Mitchell Firebirds - who join the Anderson Eagles, Bridge Bulldogs, Lee Lions, and Whiteside Wolves. To accommodate two five-team tournaments, our New Gym will be divided into New Gym A and New Gym B, providing three courts for competition. However, this setup limits space for spectators. Chairs will be available along the perimeter of the courts, and we kindly ask guests to be mindful of their surroundings in the New Gym.

Attached, you'll find the tournament schedule and a gym map. We look forward to welcoming you to McRoberts for this exciting event—and, in the years ahead, as fully-fledged Strikers!

**Graham Haigh** 

Athletic Director