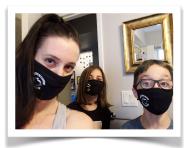

# Whiteside Masks - Still Available

Whiteside Wolf masks are still available for purchase on MunchaLunch and at the school office. Masks are \$10 each and all money raised goes towards PAC initiatives to support the school. Masks are available in both child and adult sizes. Contact the PAC if you would like to purchase one!