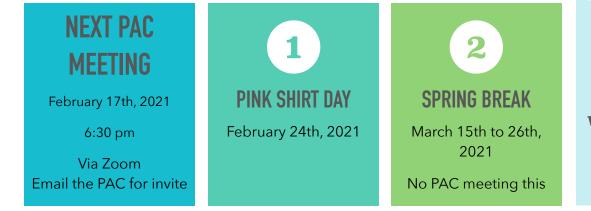

## Winter Fundraising Update

Thank-you to all the Whiteside Families who have contributed to PAC fundraising initiatives this year. Our OPT-OUT fundraiser in September raised \$2,875 and our Winter Fundraisers, which included Purdy's, Wolf Wear and Gift cards raised \$1,400. At the start of the year the PAC had planned to run a raffle in the Spring but at the January PAC meeting the decision was made to postpone the raffle until the 2021/22 school year. The only fundraiser we will run for the remainder of the year is Wolf Wear in the Spring. So if you are interested in purchasing Wolf Wear with the new logo, keep your eye out for the fundraiser then!